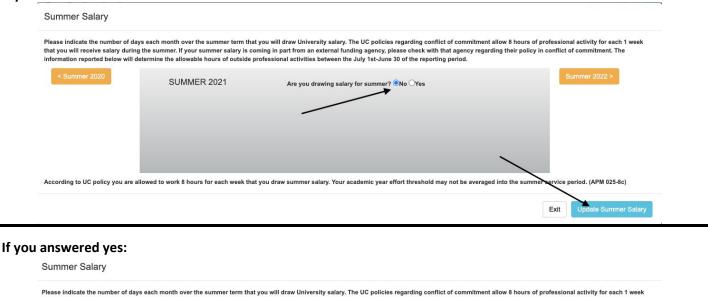

### If you answered no:

that you will receive salary during the summer. If your summer salary is coming in part from an external funding agency, please check with that agency regarding their policy in conflict of commitment. The mation reported below will determine the allowable hours of outside professional activities between the July 1st-June 30 of the reporting period SUMMER 2020 Are you drawing salary for summer? ONo OYes Jul 01-31 Jun 25-30 Aug 01-31 Sep 01-25 2020 2020 2020 2020 Work days available 23 21 19 Days receiving salary 23 21 4 d Hours available for OPA while 6.4 36.8 33.6 0 receiving salary According to UC policy you are allowed to work 8 hours for each week that you draw summer salar our academic year effort threshold may not be averaged into the su od. (APM 025-8c) Exit Update Summer Salary